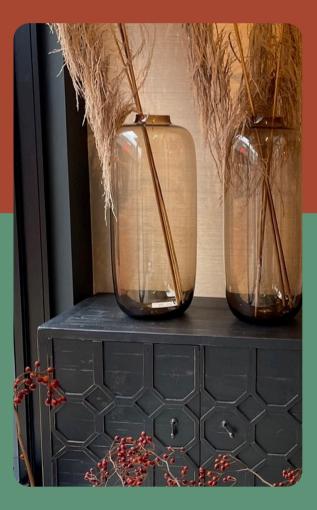

# Sisal & seagrass wallpaper

Add a luxurious finish to the space with our collection of exceptional quality natural wallpaper

- made from 100% natural plant fibers as sisal, seagrass and bamboo
- the grass-woven wallpaper is woven entirely by hand
- discover the varieties of colours, structures and our metallic/ golden glow
   selection

Sophisticated, luxurious & characterful